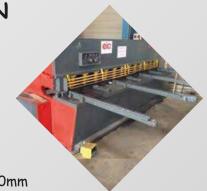

## OUR MEANS OF PRODUCTION

- 1 CN 120T folder
- 1 10mm guillotine shears over 3 meters
- 1 rolling machine 6 mm by 2 meters
- 1 80 Tonne punching machine
- 1 chainsaw with profiles Ø 400
- 1 ARG 260 semi-automatic band saw cuts from 0 to 60° and up to 260mm
- 1 SOCAD roller bender, UPN 140mm, angle iron 80x80x8, T 50x50x6
- 1 WAFUM TUR 50 lathe, 1500mm center distance, Ø 500mm
- 1 CINCINNATI column drill-tapper, 23mm hole, M2 to M14 tapping
- Cutting: blowtorch, plasma, flame cutting
- Welding: TIG, MIG, ARC
- 2 overhead cranes 5 Tons
- Specialized in the work of refractory stainless steel (310, 330, 253MA, Inconel 601, Alloy 800H)
- Technical studies office and design on Solidworks 2020