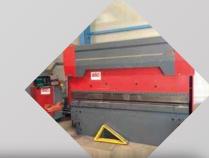

## OUR MEANS OF PRODUCTION

- 1 CN 120T folder
- 1 10mm guillotine shears over 3 meters
- 1 rolling machine 6 mm by 2 meters
- 1 80 Tonne punching machine
- 1 chainsaw with profiles Ø 400
- 1 ARG 260 semi-automatic band saw cuts from 0 to 60° and up to 260mm
- 1 SOCAD roller bender, UPN 140mm, angle iron 80x80x8, T 50x50x6
- 1 WAFUM TUR 50 lathe, 1500mm center distance, Ø 500mm
- 1 CINCINNATI column drill-tapper, 23mm hole, M2 to M14 tapping
- Cutting: blowtorch, plasma, flame cutting
- Welding: TIG, MIG, ARC
- 2 overhead cranes 5 Tons
- Specialized in the work of refractory stainless steel (310, 330, 253MA, Inconel 601, Alloy 800H)
- Technical studies office and design on Solidworks 2020